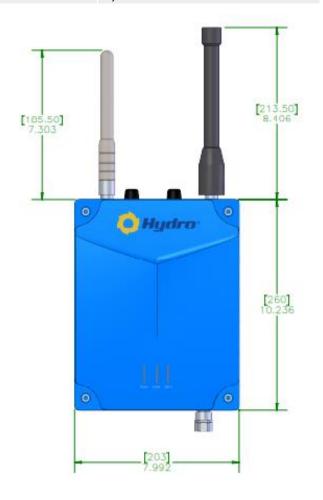

## Part No. 2330631 **Collection Gateway**

| Physical Properties |                               |  |
|---------------------|-------------------------------|--|
| Weight              | 3 kg / 6.7 lb                 |  |
| Enclosure Material  | 6061 Aluminum Alloy           |  |
| Mounting            | Bracket Base or Screw Mounted |  |
| Dimensions          | Refer to drawing              |  |
| Ingress Protection  | IP66                          |  |
| Working Temperature | -40 to 158 °F (-40 to 70 °C)  |  |