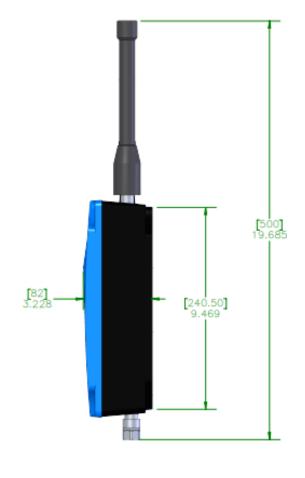

## Part No. 2330631 **Collection Gateway**

| Physical Properties |                               |  |
|---------------------|-------------------------------|--|
| Weight              | 3 kg / 6.7 lb                 |  |
| Enclosure Material  | 6061 Aluminum Alloy           |  |
| Mounting            | Bracket Base or Screw Mounted |  |
| Dimensions          | Refer to drawing              |  |
| Ingress Protection  | IP66                          |  |
| Working Temperature | -40 to 158 °F (-40 to 70 °C)  |  |